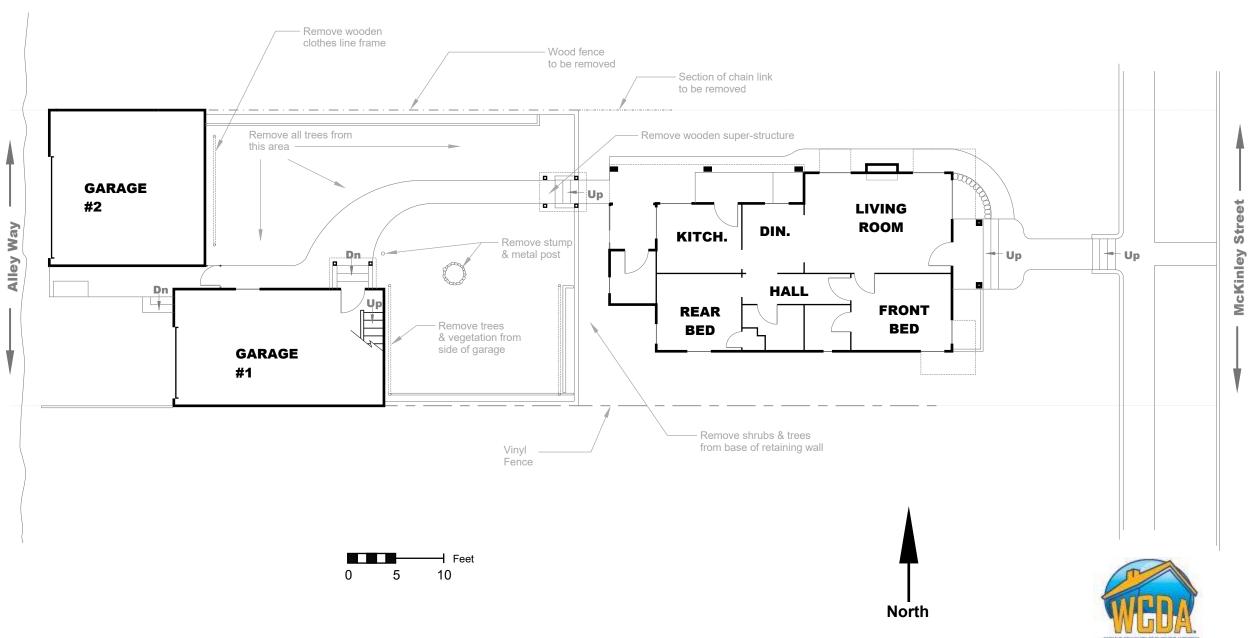

| Locat  | ion: | 2 - Exterior                                                                                                                                                                                                                                                                                                                                                                                                            | Approx. Wall SF: 0   |       | Ceiling/Floor SF: | 0           |
|--------|------|-------------------------------------------------------------------------------------------------------------------------------------------------------------------------------------------------------------------------------------------------------------------------------------------------------------------------------------------------------------------------------------------------------------------------|----------------------|-------|-------------------|-------------|
| S      | pec# | Spec                                                                                                                                                                                                                                                                                                                                                                                                                    | Quantity             | Units | Unit Price        | Total Price |
| Trade: | 4    | Site Work                                                                                                                                                                                                                                                                                                                                                                                                               |                      |       |                   |             |
| 32     | 317  | GATECHAIN LINK 4' HIGH  Hang a new 4' high, 42 inch wide, 11 gauge galvanized gate with a 1 3/8" frame, two off-set type hinges and latch at oper between Garage #1 and Garage #2.                                                                                                                                                                                                                                      |                      | EA    |                   |             |
| 33     | 330  | FENCEREPAIR  Dispose of any existing fence along north edge of property extending from Garage #2. Install a 6" high wood stockade fence. Use all preservative treated lumber, 4"x4" ground contact rated posts set at least 36" deep in 9" diameter concrete sleeves 8' on center. 2"x4" top and bottom rails, 1"split rail fence boards. Installation of sections shall be in a straight line unless otherwise stated. | 60.00<br><b>k</b> 3" | LF    |                   |             |
| 34     | 460  | TRIM ALL OVERGROWTH  Trim all dead, decaying, damaged and overgrown plants,                                                                                                                                                                                                                                                                                                                                             | 1.00                 | EA    |                   |             |

## 414 S McKinley Street, Casper, Wyoming

#### **DRAWING #3**: RENO. FLOOR PLAN

NOTE: Drawing is schematic only. Field verify all dimensions.

## **DRAWING #4: KITCHEN LAYOUT SCHEMATIC**