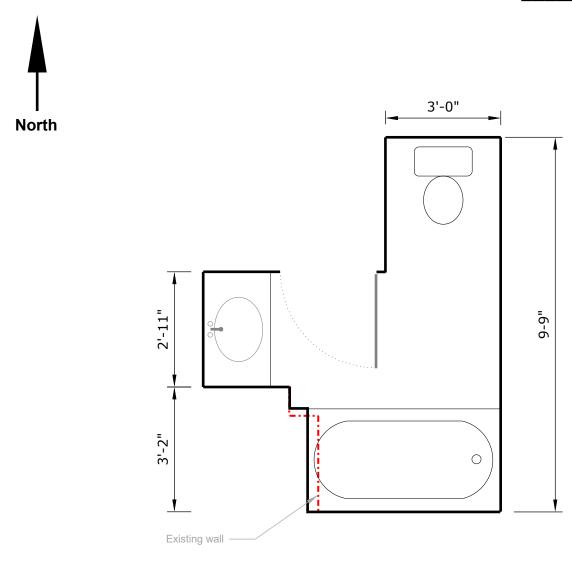

|         |              |                 |                   |             |  |
|        |                                                              | Bidder:                                                                                          | _       |              |                 |                   |             |  |

## 414 S McKinley Street, Casper, Wyoming

#### **DRAWING #1: OVERALL PLAN**



NOTE: Drawing is schematic only. Field verify all dimensions.

## **DRAWING #2**: EXISTING FLOOR PLAN



## 414 S McKinley Street, Casper, Wyoming

#### **DRAWING #3**: RENO. FLOOR PLAN



NOTE: Drawing is schematic only. Field verify all dimensions.

## **DRAWING #4: KITCHEN LAYOUT SCHEMATIC**





## **DRAWING #5**: BATHROOM LAYOUT SCHEMATIC