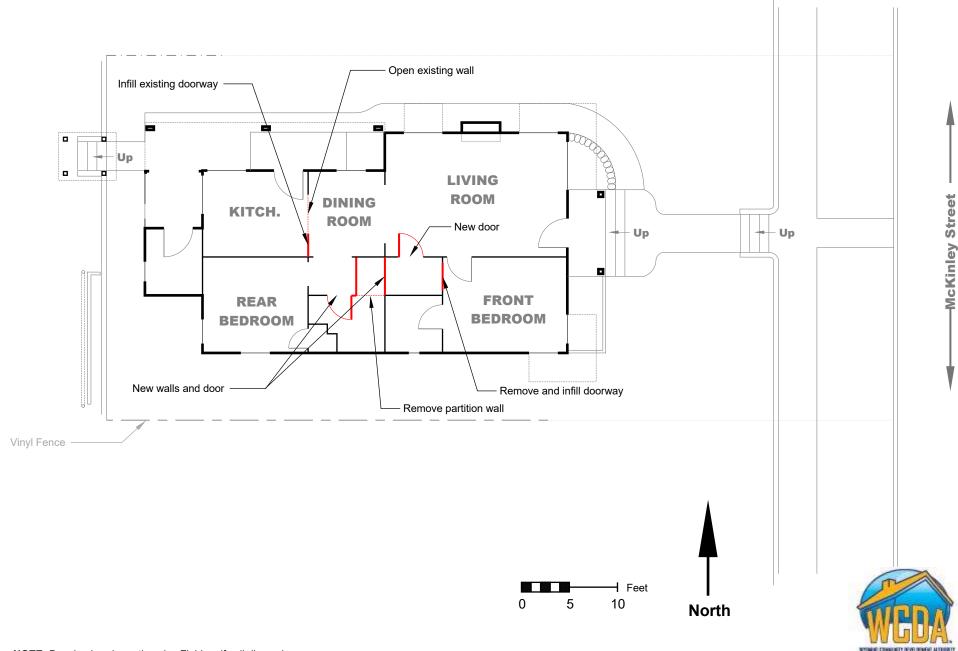

|             |  |
|        | Address Grand Total for 414 S McKinley (HOME) (Copy) Street: |                                                                                                  |         |              |                 |                   |             |  |
|        |                                                              | Bidder:                                                                                          | _       |              |                 |                   |             |  |

## 414 S McKinley Street, Casper, Wyoming

#### **DRAWING #1: OVERALL PLAN**



NOTE: Drawing is schematic only. Field verify all dimensions.

## **DRAWING #2**: EXISTING FLOOR PLAN



## 414 S McKinley Street, Casper, Wyoming

#### **DRAWING #3**: RENO. FLOOR PLAN



NOTE: Drawing is schematic only. Field verify all dimensions.

## **DRAWING #4: KITCHEN LAYOUT SCHEMATIC**





## **DRAWING #5**: BATHROOM LAYOUT SCHEMATIC