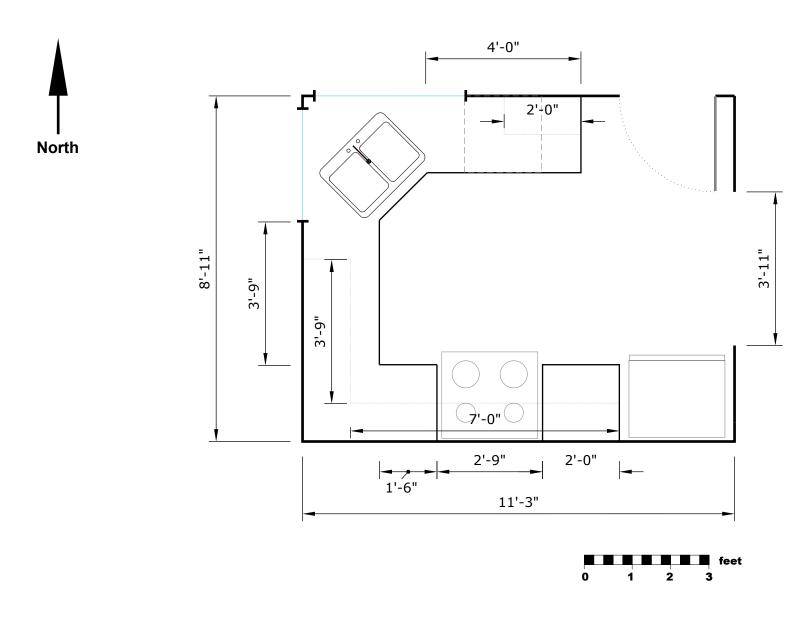

|         |              |                 |                   |             |  |
|        |                                                              | Bidder:                                                                                          | _       |              |                 |                   |             |  |

## 414 S McKinley Street, Casper, Wyoming

#### **DRAWING #1: OVERALL PLAN**



NOTE: Drawing is schematic only. Field verify all dimensions.

## **DRAWING #2**: EXISTING FLOOR PLAN



## 414 S McKinley Street, Casper, Wyoming

#### **DRAWING #3**: RENO. FLOOR PLAN



NOTE: Drawing is schematic only. Field verify all dimensions.

## **DRAWING #4: KITCHEN LAYOUT SCHEMATIC**





## **DRAWING #5**: BATHROOM LAYOUT SCHEMATIC