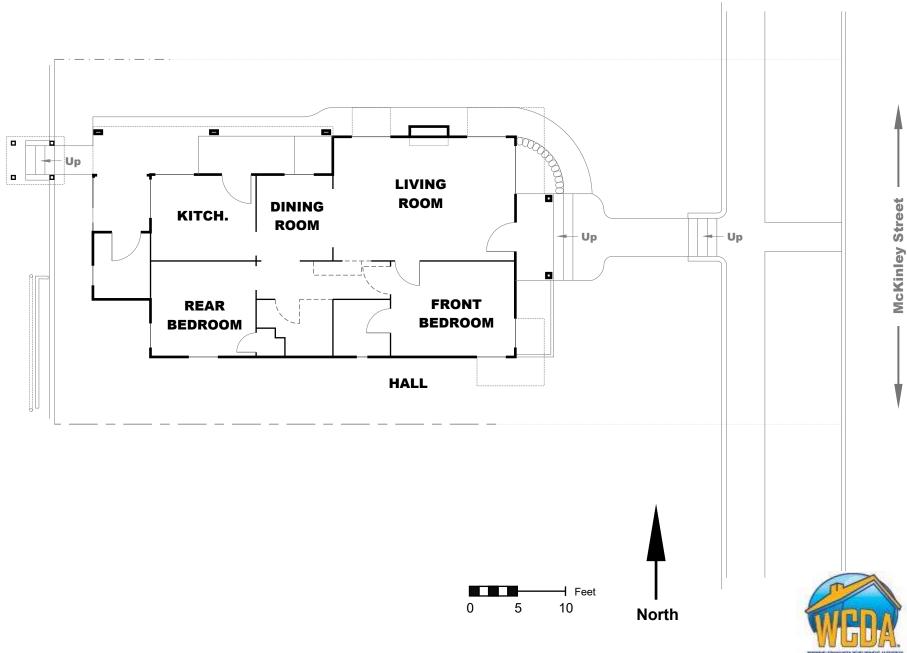

|         | L            | Location Total: |                   |             |  |
|        | Address Grand Total for 414 S McKinley (HOME) (Copy) Street: |                                                                                                  |         |              |                 |                   |             |  |
|        |                                                              | Bidder:                                                                                          | _       |              |                 |                   |             |  |

## 414 S McKinley Street, Casper, Wyoming

#### **DRAWING #1: OVERALL PLAN**



NOTE: Drawing is schematic only. Field verify all dimensions.

## **DRAWING #2**: EXISTING FLOOR PLAN



## 414 S McKinley Street, Casper, Wyoming

#### **DRAWING #3**: RENO. FLOOR PLAN



NOTE: Drawing is schematic only. Field verify all dimensions.

## **DRAWING #4: KITCHEN LAYOUT SCHEMATIC**





## **DRAWING #5**: BATHROOM LAYOUT SCHEMATIC